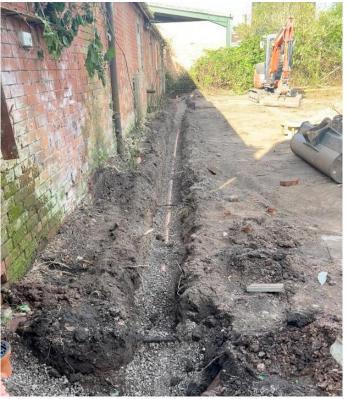

## **Supporting Photographs**

View towards unit 4 and drainage trenching

Drainage trenching to the rear of unit 4