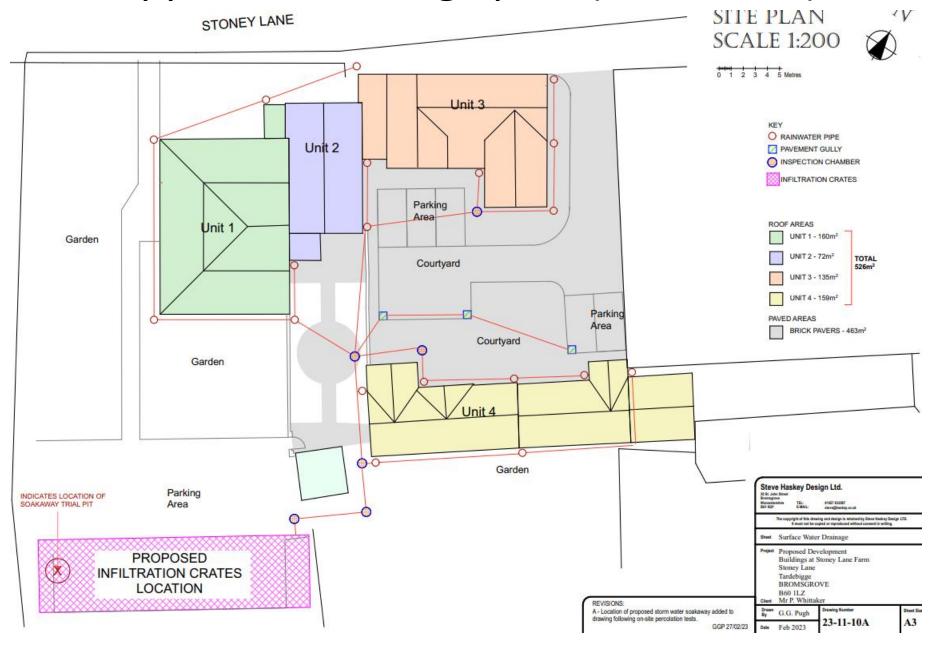

## 24/01062/CPE

Stoney Lane Farm, Stoney Lane, Alvechurch, Worcestershire, B60 1LZ

Lawful Development Certificate sought to confirm development has commenced in accordance with condition 1 of planning permission ref. 21/01754/FUL dated 11th February 2022; Change of use of farmhouse and attached barns to form holiday let accommodation with reinstatement roof works to the attached barns; change of use of detached barn to create dwelling house with single storey extension; creation of new access track and parking area to farmhouse and remediation and reinstatement works to dovecot and so would be lawful for planning purposes.

Recommendation: Approval

## Site Location Plan



## Approved drainage plan (23-11-10A)



## **Supporting Photographs**



View towards unit 4 and drainage trenching





Drainage trenching to the rear of unit 4