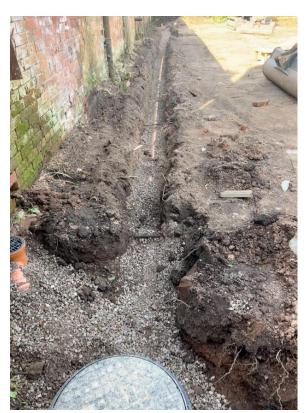

## **Supporting Photographs**

View towards unit 4 and drainage trenching

Drainage trenching to the rear of unit 4