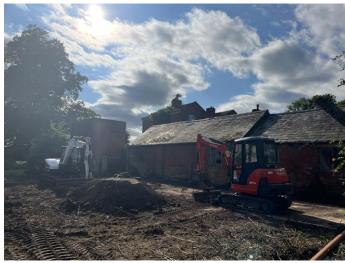

## **Supporting Photographs**

View towards unit 4 and drainage trenching

Drainage trenching to the rear of unit 4