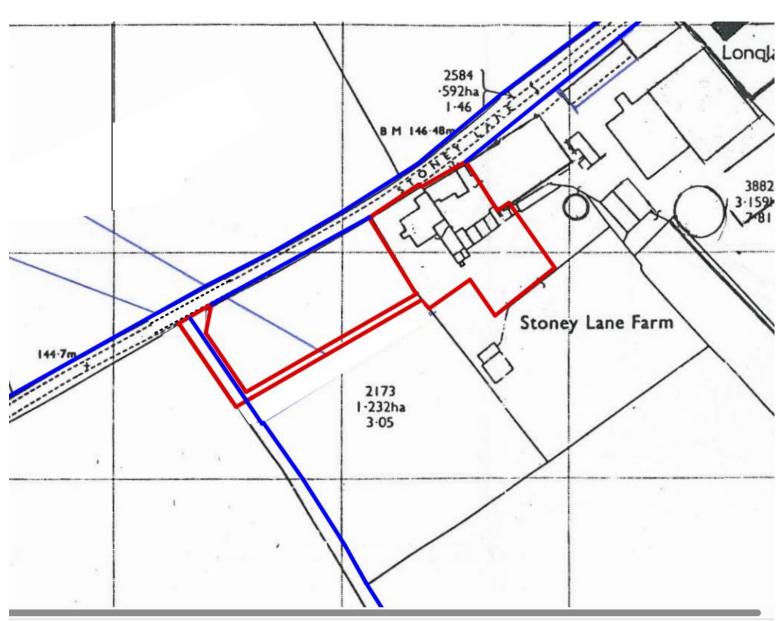

## 24/01062/CPE

Stoney Lane Farm, Stoney Lane, Alvechurch, Worcestershire, B60 1LZ

Lawful Development Certificate sought to confirm development has commenced in accordance with condition 1 of planning permission ref. 21/01754/FUL dated 11th February 2022; Change of use of farmhouse and attached barns to form holiday let accommodation with reinstatement roof works to the attached barns; change of use of detached barn to create dwelling house with single storey extension; creation of new access track and parking area to farmhouse and remediation and reinstatement works to dovecot and so would be lawful for planning purposes.

Recommendation: Approval

## Site Location Plan



## Approved drainage plan (23-11-10A)



## **Supporting Photographs**



View towards unit 4 and drainage trenching





Drainage trenching to the rear of unit 4